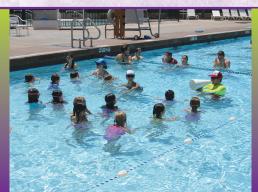

#### Swimming (Weather permitting)

All campers will have the opportunity to swim each day and are encouraged, but not required to participate. Please bring a swimsuit, towel, and something to carry them in. A plastic bag is suggested for wet clothes. Please put your child's name on all belongings to help prevent loss.