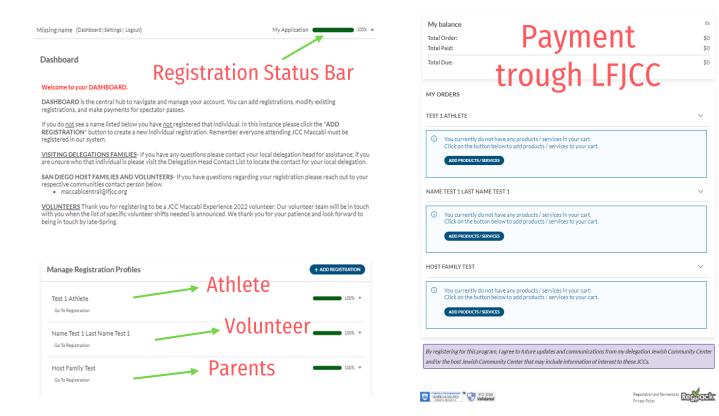

### Dashboard

The **Dashboard** is where users can manage all of the registration associated with their account. Adding Registrations, Deleting a Registration, Editing Registrations, and Paying for Spectator Passes (visiting delegations only)