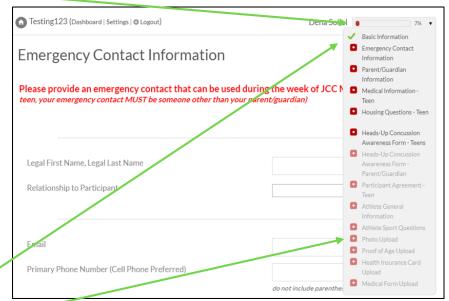

## **Navigating a Users Registration**

Once the *Basic Information* page has been completed the user will be able to see their progress and navigate their registration using their **status bar**, located in the top right hand corner of their screen.

A users status bar will change colors based on the level of completion of their registration. When the bar is green is indicates the registration is 100% complete.

A user can click on the arrow located just adjacent to their status bar for a drop down of all the forms associated with their registration.

- If a user clicks on a specific page they will be automatically taken to that specific page.
- If a page is complete a green check will appear next to it, if it is not complete the user will see a red square with a white dot.

## **Additional Teen Forms**

- Emergency Contact Information
  - We ask that the teens enter an emergency contact that is **not** their parent/guardian but rather another individual above the age of 18.
  - Parent/guardians will always be a first point of contact in case of an emergency.
- Parent/Guardian Information
  - Each teens must provide at least **ONE** parent/guardian's information.
  - Should the user choose to provide additional contacts, there is an option to add a second parent/guardian.
- Medical Information
- New in 2022: All Medical Information and Forms will be done on CampDoc..
  - All teens, coaches and DHs will be emailed an invite to sign up for CampDoc within about 48 hours of registering on Regpack
- Housing Questions
  - The registration system inquires about the teens specific needs to ensure proper host family placement.
  - Questions are asked related to the teens Kosher level, dietary restrictions, languages spoken along with a variety of other pieces.
  - We ask if the teen has a specific host family they would like to stay with. If they do make sure to your families to enter the information the exact same way the host family will in the system.
  - Teens can request up to 3 other participants to house with.
  - It is important to communicate with your families that roommate requests are just that, requests and they are NOT guaranteed.