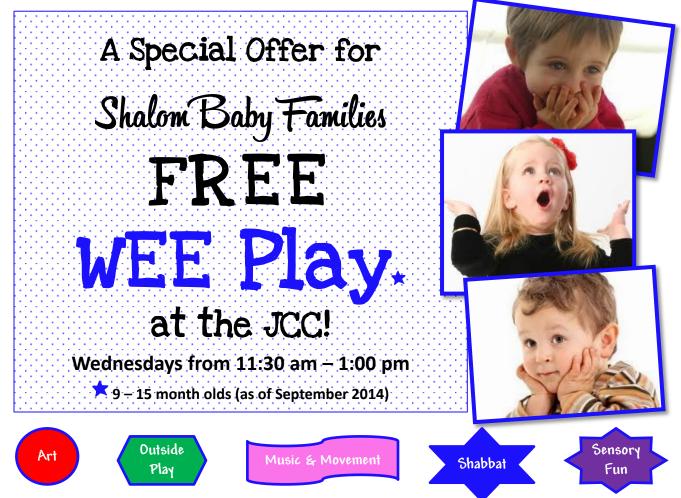

We welcome you to explore the excitement happening at the JCC! <u>Registration for WEE Play is</u> required to participate in this program at no charge as spaces are limited. Enroll by completing form or application available at <u>www.lfjcc.org/preschool</u>. Check off the box: Shalom Baby Family. For more information, contact Judi Sofer at 858.362.1354 or Judy Nemzer at 858.362.1352

## Complete and return to the Preschool Office

| Yes! Sign us up for WEE Play on Wednesdays from 11:30 am – 1:00 pm during the school year! |                      |     |
|--------------------------------------------------------------------------------------------|----------------------|-----|
| Child's Name                                                                               | Date of Birth        | Age |
| Parent's Name                                                                              | E-Mail               |     |
| Address                                                                                    |                      |     |
| City/State/Zip                                                                             |                      |     |
| Phone                                                                                      | Shalom Baby Family 🛛 |     |
| Signature                                                                                  |                      |     |
| Comments                                                                                   |                      |     |